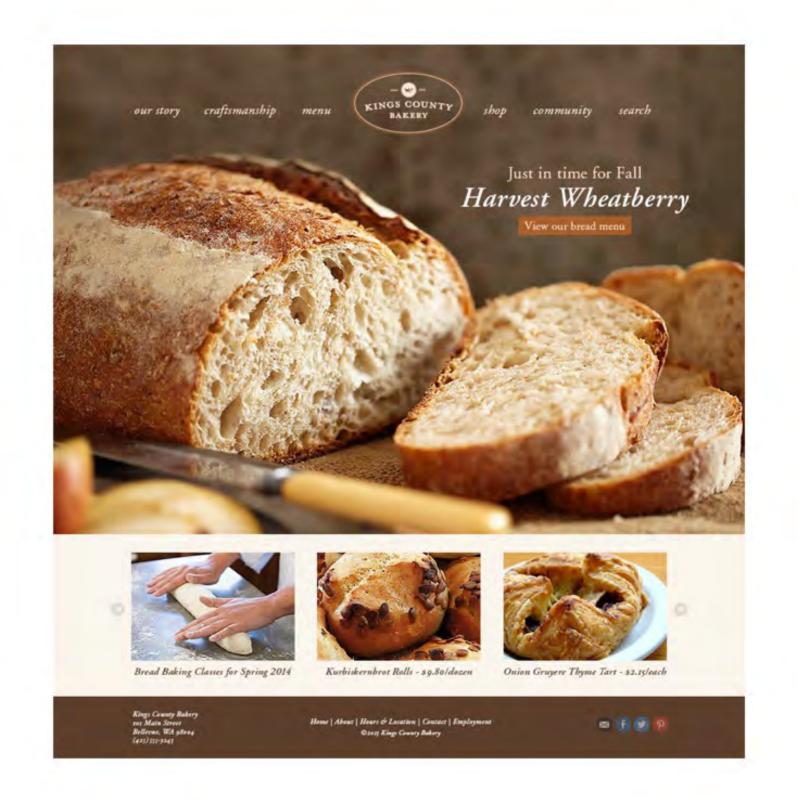

# Kings Co. Bakery Desktop & Mobile Websites

School: University of Louisville

Student: **Josie Degler** 

Instructor: **Brian Faust** 