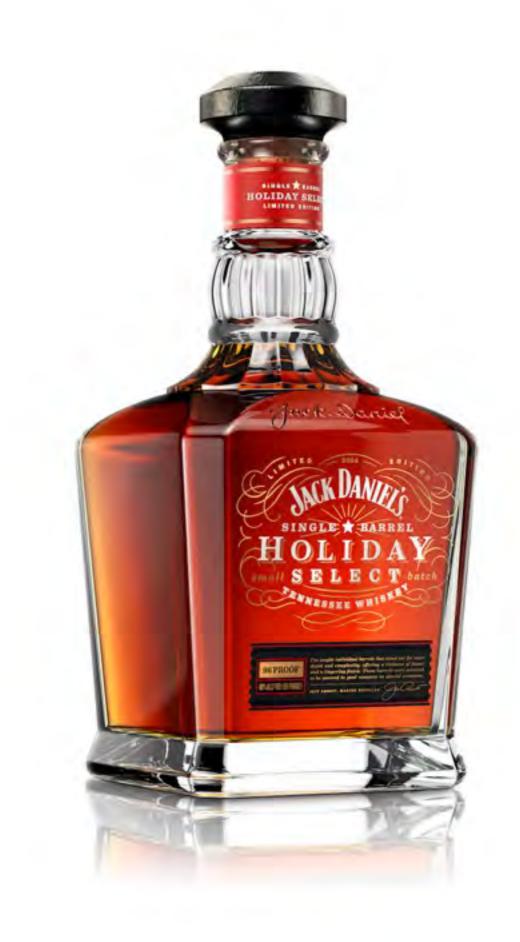

#### The Last Supper

Client: **STORY Magazine** 

Photographer: **Steve Squall** 

Jack Daniel's Single Barrel Holiday Select

Client: **Jack Daniel's** 

Company/Agency:
Brown-Forman
Global Design

Sam Gardner, Designer

Justin Goode, CGI Render