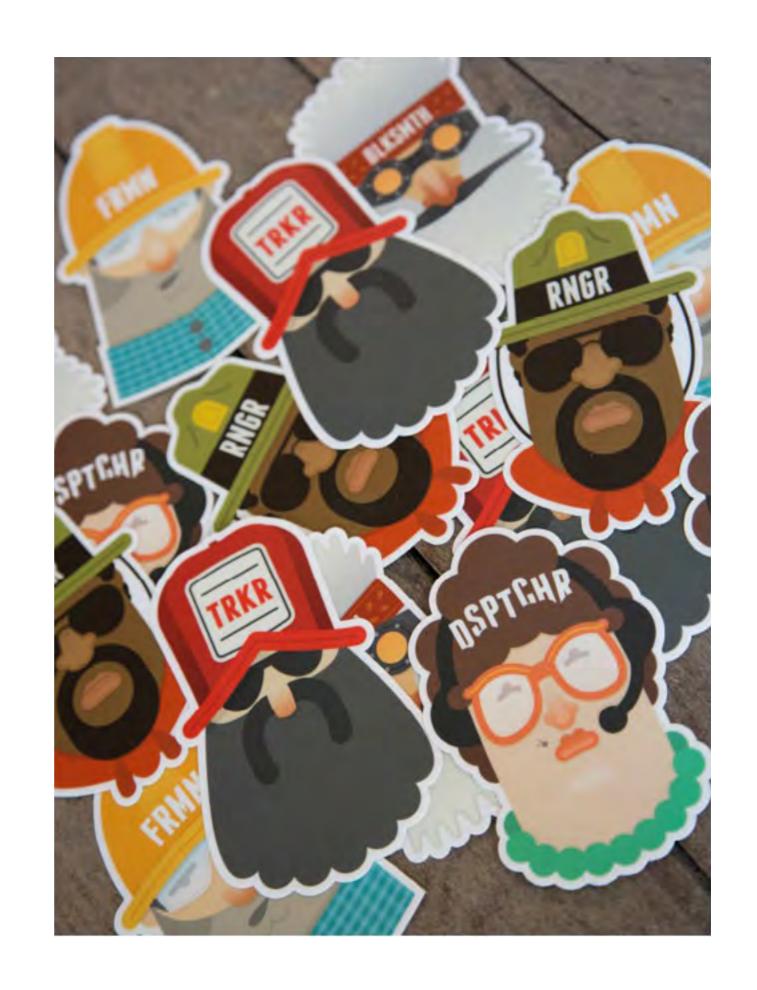

#### Open Source App Character Stickers

Client: **Indatus** 

Company/Agency: Indatus

Designer/Illustrator:
Robby Davis