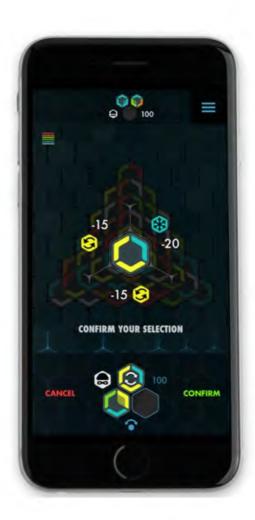

#### Mesa

Client: Forest Giant

Company/Agency: Forest Giant

J. Jon Shaw & Richard J Merwarth,
Designers