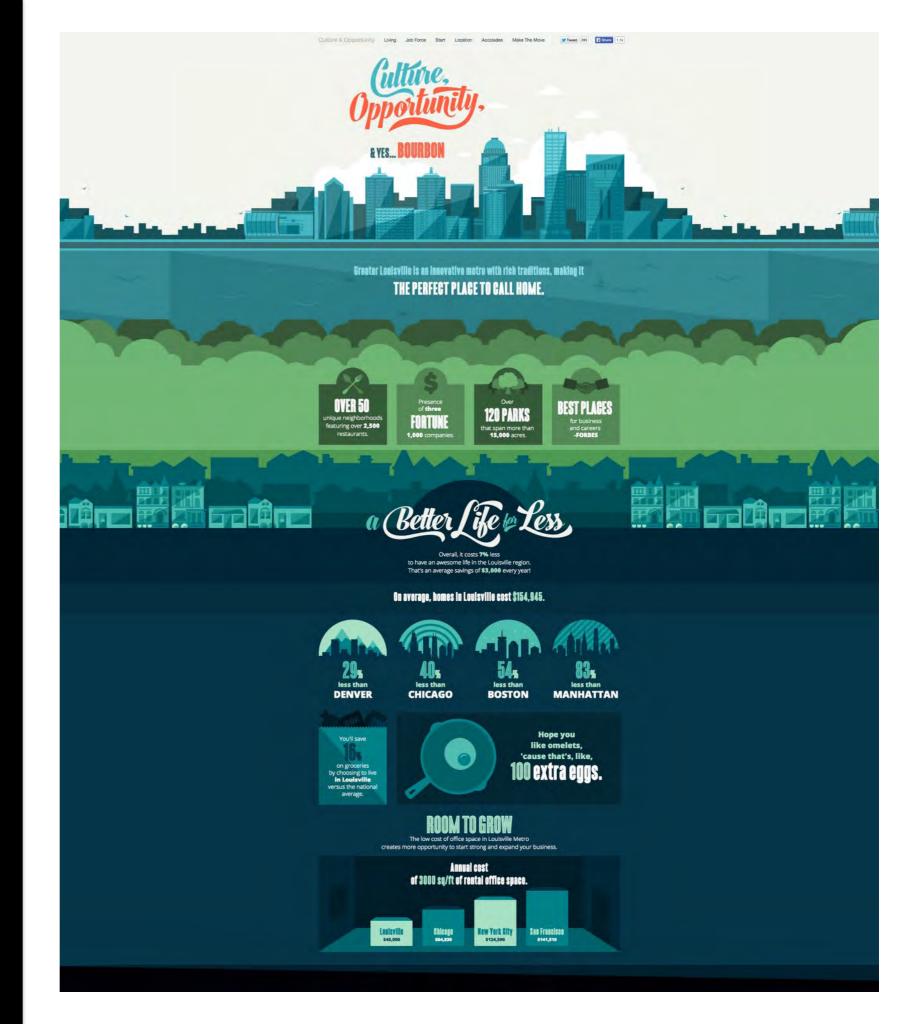

#### **Culture & Opportunity**

Client: City Collaborative

Company/Agency: Forest Giant

Bryan Patrick Todd,
Designer

J. Jon Shaw, Art Director