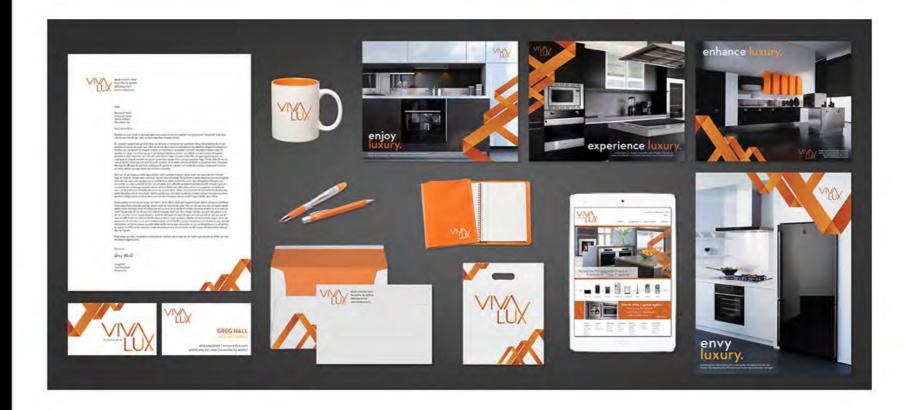

#### **Vivalux Identity**

School: University of Louisville

Student: **Danielle Roberts** 

Instructor: **Steve Skaggs** 