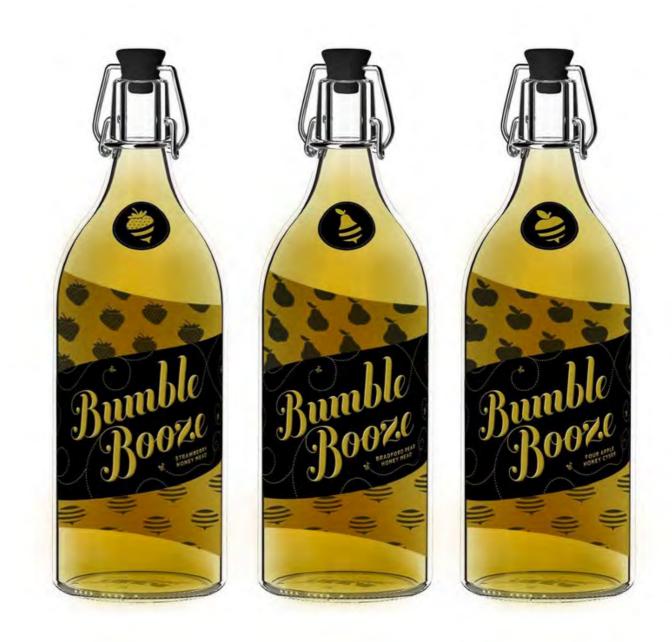

#### **Bumble Booze**

School: University of Louisville

Students:
Josie Degler,
Designer

Ryan Jennings, 3D Designer & Printer

Instructor: **Tom Gilmore** 