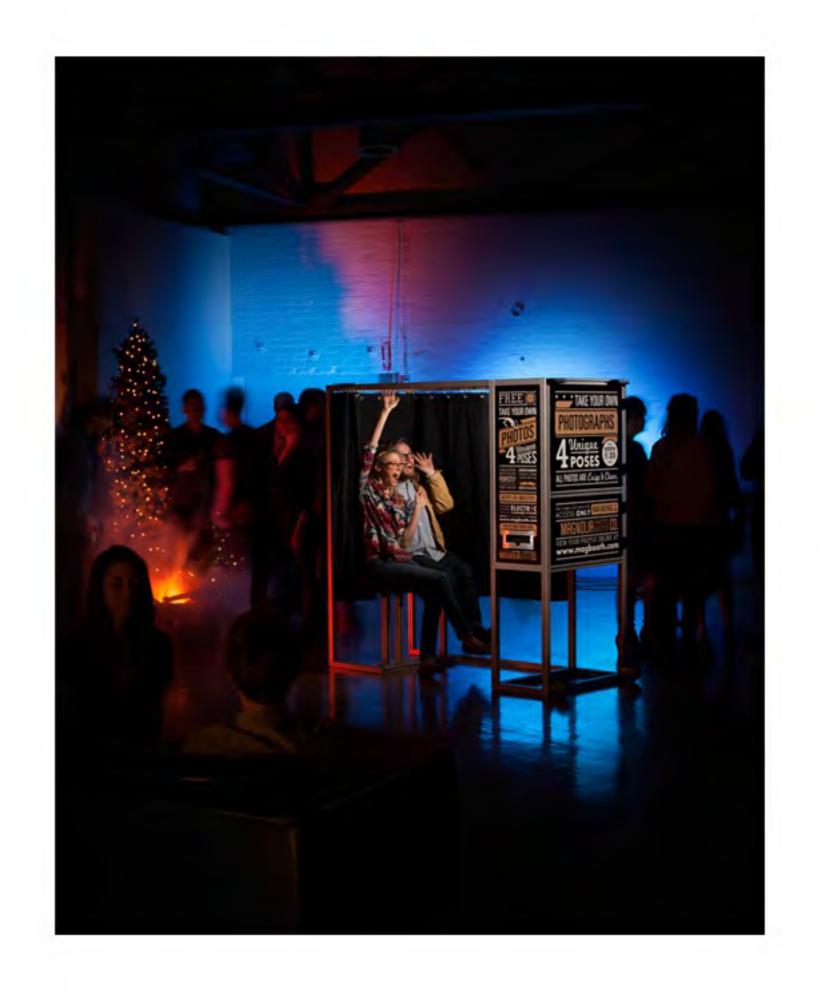

#### The Right Partnership

Client:
The Magnolia
Photo Booth Company
& Forest Giant

Company: Forest Giant

Richard J. Merwarth,
Art Director

Michael Parker, Photographer