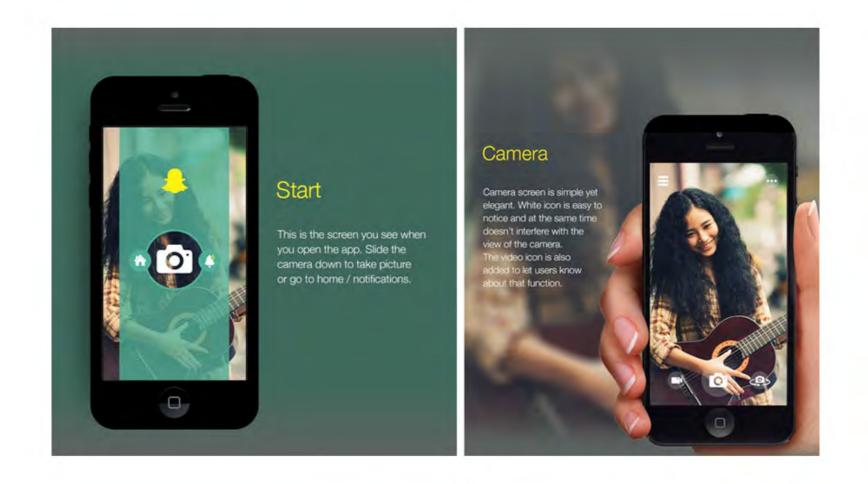

#### **Snapchat Redesign**

School: University of Louisville

Student: **Ca Nguyen** 

Instructor: **Brian Faust** 