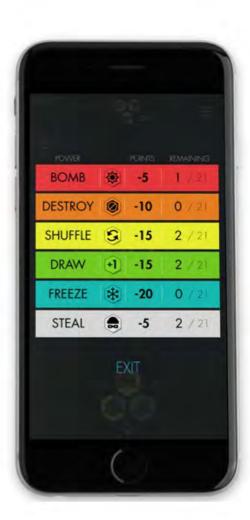

#### Mesa

Client: Forest Giant

Company/Agency: Forest Giant

J. Jon Shaw & Richard J Merwarth,
Designers