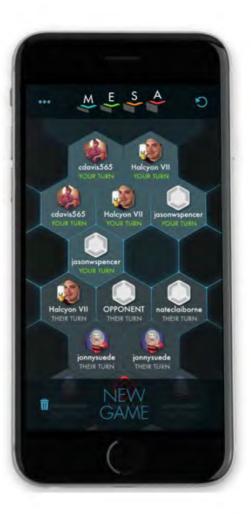

#### Mesa

Client: Forest Giant

Company/Agency: Forest Giant

J. Jon Shaw & Richard J Merwarth,
Designers