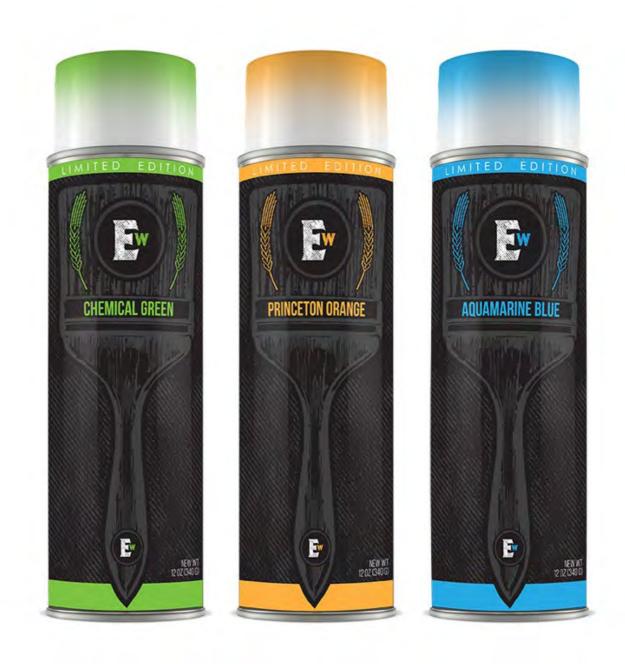

#### Eric Warning Design Limited Edition Spray Cans

School: University of Louisville

Student: **Eric Warning** 

Instructor: **Leslie Friesen** 